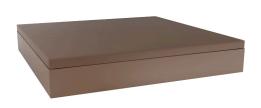

# **QUADRAT CAMA 240x240x40**

## **By Studio Vondom**



View online: <a href="https://www.vondom.com/products/44420">https://www.vondom.com/products/44420</a>



## **Features**

## **Description**

Made of polyethylene resin by rotational moulding 100% Recyclable. Item suitable for indoor and outdoor use. Available in different finishes.



#### Weight

112 Kg

## **Finishes**

#### \_\_\_\_

0.6.44400

**BASIC** 

Matt Polyethylene

# **LACQUERED**

Ref. 44420F

Lacquered Polyethylene

#### LIGHT

Ref. 44420W

White internally lit unit with LED technology. Available only in matte ice white finish.

## **RGBW LED**

Ref. 44420

Unit with internal lighting with RGBW LED technology and remote control unit for switching colors. Available only in matte ice white finish. Remote control included.

## **RGBW LED DMX**

Ref. 44420D

Unit with internal lighting with RGBW LED technology and remote control unit for switching colors. Also controlLED by DMX-