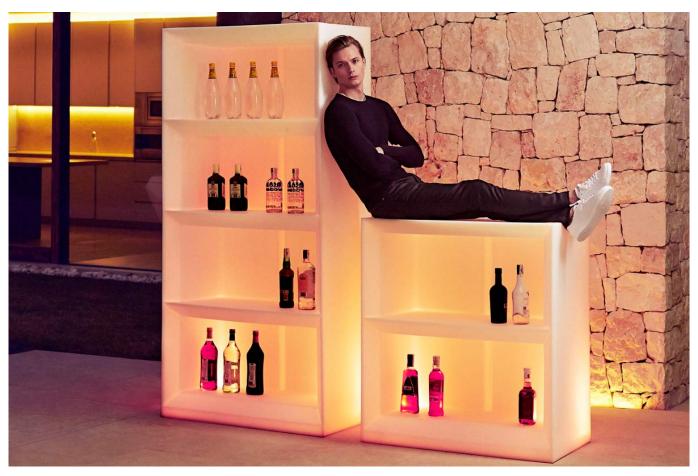

# By Ramon Esteve

This extensive outdoor furniture and plantpot collection aims to offer the comfort and the quality of interior furniture without losing it's original qualities. VELA is a modulate system with an elementary prismatic geometry that bases its singularity in the balance of its proportions. The elements can combine among themselves to integrate into any space. Their precise volumes create the illusion of hovering some centimetres off the floor, and when they are illuminated they are transformed into floating architectures.

## LIGHT

Ref. 54124W

White internally lit unit with LED technology. Available only in matte ice white finish.

#### **RGBW LED**

Ref. 54124l

Unit with internal lighting with RGBW LED technology and remote control unit for switching colors. Available only in matte ice white finish. Remote control included.

### **RGBW LED DMX**

Ref. 54124D

Unit with internal lighting with RGBW LED technology and remote control unit for switching colors. Also controlLED by DMX-1024 (wireless), enabling communication between one or more products simultaneously via the DMX transmitter (not included).

# **RGBW LED BATTERY**

Ref. 54124Y

Unit with internal lighting with battery-powered RGBW LED technology. Includes charger and remote control for switching colors and charger. Available only in matte ice white finish.