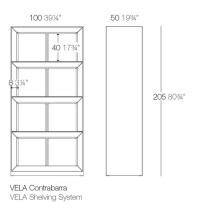

# By Ramon Esteve

This extensive outdoor furniture and plantpot collection aims to offer the comfort and the quality of interior furniture without losing it's original qualities. VELA is a modulate system with an elementary prismatic geometry that bases its singularity in the balance of its proportions. The elements can combine among themselves to integrate into any space. Their precise volumes create the illusion of hovering some centimetres off the floor, and when they are illuminated they are transformed into floating architectures.

View online: https://www.vondom.com/products/54124

#### **Features**

## **Description**

Made of polyethylene resin by rotational moulding. 100% Recyclable. Item suitable for indoor and outdoor use. Available in different finishes.

#### Weight

40 Kg



## **Finishes**

#### **BASIC**

Ref. 54124

Matt Polyethylene

## **LACQUERED**

Ref. 54124F

Lacquered Polyethylene

## LIGHT

Ref. 54124W

White internally lit unit with LED technology. Available only in matte ice white finish.

#### **RGBW LED**

Ref. 54124l

Unit with internal lighting with RGBW LED technology and remote control unit for switching colors. Available only in matte ice white finish. Remote control included.

### **RGBW LED DMX**

Ref. 54124D

Unit with internal lighting with RGBW LED technology and remote control unit for switching colors. Also controlLED by DMX-1024 (wireless), enabling communication between one or more products simultaneously via the DMX transmitter (not included).

# **RGBW LED BATTERY**

Ref. 54124Y

Unit with internal lighting with battery-powered