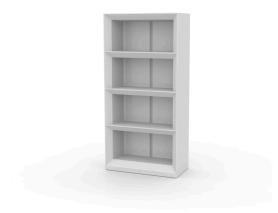

# VELA CONTRABARRA 100x50x200

# By Ramon Esteve

This extensive outdoor furniture and plantpot collection aims to offer the comfort and the quality of interior furniture without losing it's original qualities. VELA is a modulate system with an elementary prismatic geometry that bases its singularity in the balance of its proportions. The elements can combine among themselves to integrate into any space. Their precise volumes create the illusion of hovering some centimetres off the floor, and when they are illuminated they are transformed into floating architectures.

## **Description**

Made of polyethylene resin by rotational moulding. 100% Recyclable. Item suitable for indoor and outdoor use. Available in different finishes.