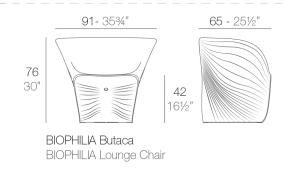

# **BIOPHILIA BUTACA**

# By Ross Lovegrove

The BIOPHILIA Collection explores a new avenue of design that forms a dialogue between time, shape and space. It combines the trend-setting natural design of the Sagrada Famila by Antonio Gaudi, VONDOM's expertise in advanced rotational moulding technology and the ongoing line of research of digital transference into contemporary design. Taken out of craft and into the 21st century's progressive domain of polymerization and industry, BIOPHILIA is a collection that acknowledges this lineage but pushes the boundaries between material structure and shape into a new modern territory as yet unseen, diametrically opposed to modernism in its expression.s.

## **Description**

Made of polyethylene resin by rotational moulding. 100% Recyclable. Item suitable for indoor and outdoor use. Available in different finishes.

#### Weight

15 Kg