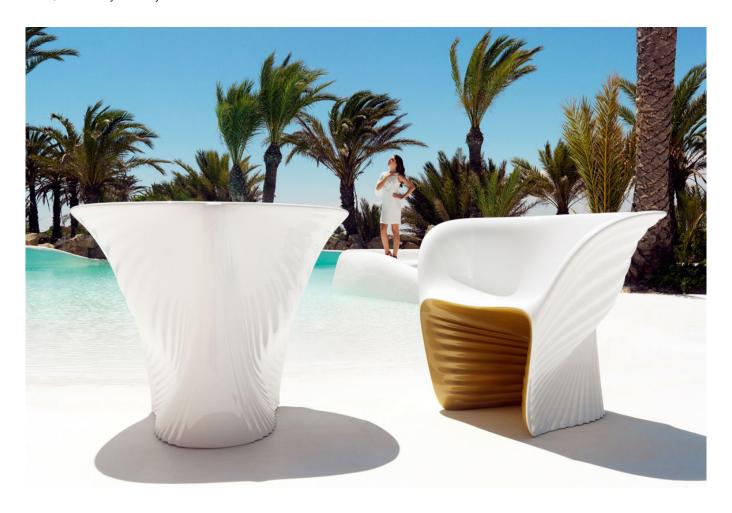

# **BIOPHILIA BUTACA**

# By Ross Lovegrove

The BIOPHILIA Collection explores a new avenue of design that forms a dialogue between time, shape and space. It combines the trend-setting natural design of the Sagrada Famila by Antonio Gaudi, VONDOM's expertise in advanced rotational moulding technology and the ongoing line of research of digital transference into contemporary design. Taken out of craft and into the 21st century's progressive domain of polymerization and industry, BIOPHILIA is a collection that acknowledges this lineage but pushes the boundaries between material structure and shape into a new modern territory as yet unseen, diametrically opposed to modernism in its expression.s.

## **Description**

Made of polyethylene resin by rotational moulding. 100% Recyclable. Item suitable for indoor and outdoor use. Available in different finishes.