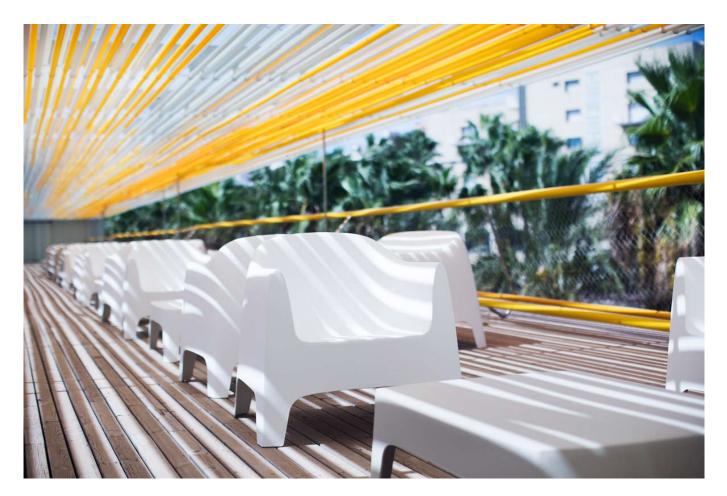

# SOLID SOFÁ

## By Stefano Giovannoni & Elisa Gargan

It is a group of items which, although being light offer stability thanks to their geometric and well-defined cut, as if they were sculpted from stone.The collection includes a sofa, an armchair, a chair, a chair with armrests, a table and a small table. It is a functional collection due to its collapsability and design. View online: <u>https://www.vondom.com/products/55022</u>

#### Description

Made of injected polypropylene with mineral additives. Stackable. Available in several colors. Item suitable for indoor and outdoor use.