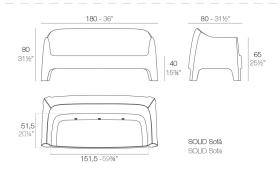

# SOLID SOFÁ

## By Stefano Giovannoni & Elisa Gargan

It is a group of items which, although being light offer stability thanks to their geometric and well-defined cut, as if they were sculpted from stone.The collection includes a sofa, an armchair, a chair, a chair with armrests, a table and a small table. It is a functional collection due to its collapsability and design. View online: <u>https://www.vondom.com/products/55022</u>

#### Description

Made of injected polypropylene with mineral additives. Stackable. Available in several colors. Item suitable for indoor and outdoor use.