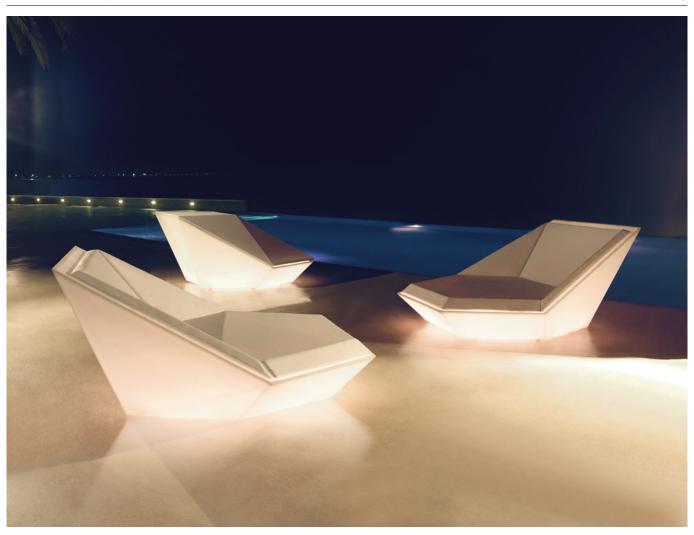

#### **LIGHT**

Ref. 54086W

White internally lit unit with LED technology. Available only in matte ice white finish.

# **RGBW LED**

Ref. 54086l

Unit with internal lighting with RGBW LED technology and remote control unit for switching colors. Available only in matte ice white finish. Remote control included.

# **RGBW LED DMX**

Ref. 54086D

Unit with internal lighting with RGBW LED technology and remote control unit for switching colors. Also controlLED by DMX-1024 (wireless), enabling communication between one or more products simultaneously via the DMX transmitter (not included).

#### **RGBW LED BATTERY**

Ref. 54086DY

Unit with internal lighting with battery-powered RGBW LED technology. Includes charger and remote control for switching

colors and charger. Available only in matte ice white finish.