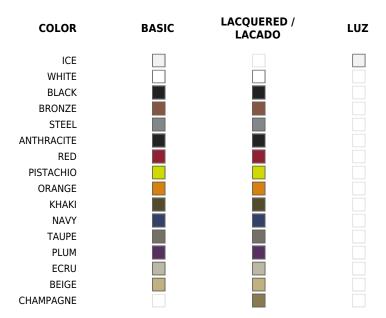

# **Finishes**

# BASIC

Ref. 54086

Matt Polyethylene

#### **LACQUERED**

Ref. 54086F

Lacquered Polyethylene